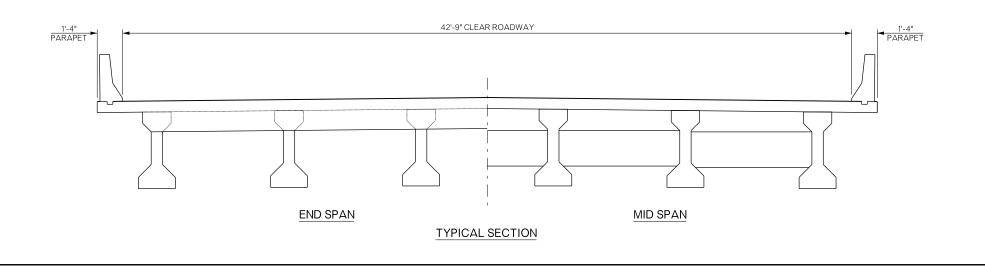

<u>PLAN</u>

| EXISTING ARMORED<br>EXPANSION JOINT<br>NEW PREFORMED SILICONE<br>EXPANSION MATERIAL<br>HELASTOMERIC<br>MORTAR<br>HELASTOMERIC<br>MORTAR                                    |          |    |
|----------------------------------------------------------------------------------------------------------------------------------------------------------------------------|----------|----|
| BRIDGE "A" LATIMER COUNTY<br>SH-2 OVER BUFFALO CREEK<br>GENERAL PLAN AND<br>TYPICAL SECTION (BRIDGE "A")<br>STATE OF DEPARTMENT OF TRANSF<br>OKLAHOMA JOBFECENO. 33217(04) | Engr: DE | 00 |