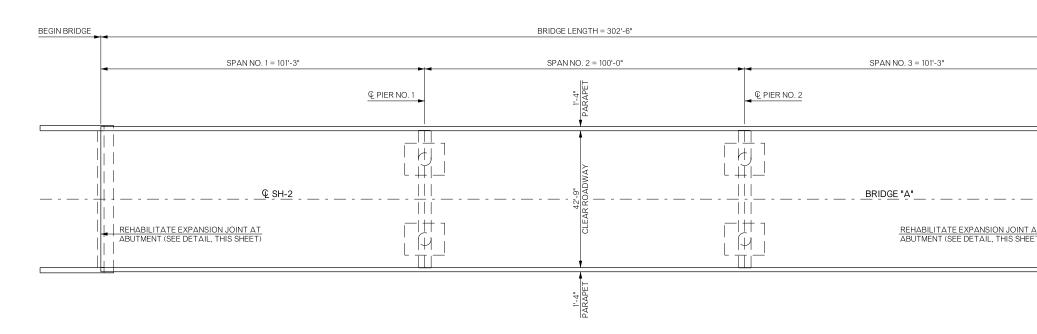

<u>PLAN</u>

| EXISTING ARMORED<br>EXPANSION JOINT<br>NEW PREFORMED SILICONE<br>EXPANSION MATERIAL<br>HELASTOMERIC<br>MORTAR<br>HELASTOMERIC<br>MORTAR                                    |          |    |
|----------------------------------------------------------------------------------------------------------------------------------------------------------------------------|----------|----|
| BRIDGE "A" LATIMER COUNTY<br>SH-2 OVER BUFFALO CREEK<br>GENERAL PLAN AND<br>TYPICAL SECTION (BRIDGE "A")<br>STATE OF DEPARTMENT OF TRANSF<br>OKLAHOMA JOBFECENO. 33217(04) | Engr: DE | 00 |