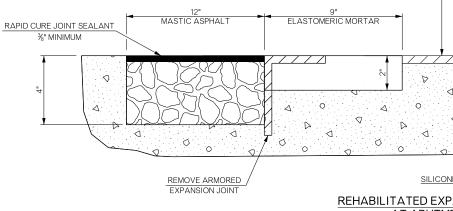

<u>PLAN</u>

| EXISTING ARMORED<br>EXPANSION JOINT<br>NEW PREFORMED SILICONE<br>EXPANSION MATERIAL<br>HELASTOMERIC<br>MORTAR<br>HELASTOMERIC<br>MORTAR                                    |          |    |
|----------------------------------------------------------------------------------------------------------------------------------------------------------------------------|----------|----|
| BRIDGE "A" LATIMER COUNTY<br>SH-2 OVER BUFFALO CREEK<br>GENERAL PLAN AND<br>TYPICAL SECTION (BRIDGE "A")<br>STATE OF DEPARTMENT OF TRANSF<br>OKLAHOMA JOBFECENO. 33217(04) | Engr: DE | 00 |